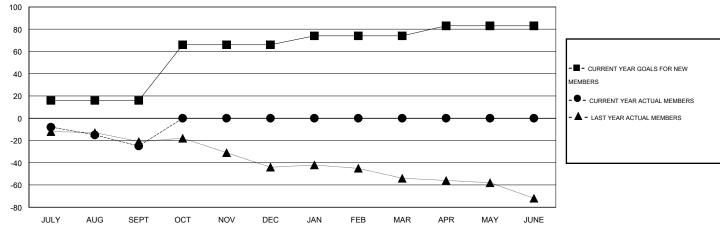

#### GOALS AND ACTUAL MEMBERS CUMULATIVE

| DROPPED CLUBS: 0  DROPPED MEMBERS |              | 3 CLUBS OF 63 ADDED 1 OR MORE<br>NEW MEMBERS | GENDER DISTRIBU<br>MALE<br>FEMALE     | TION<br>1,004 (76.82%)<br>303 (23.18%) |           |
|-----------------------------------|--------------|----------------------------------------------|---------------------------------------|----------------------------------------|-----------|
| DECEASED CLUB CANCELLED OTHER     | 4<br>0<br>25 | CLICK HERE FOR HEALTH ASSESSMENT DATA        | FAMILY UNIT MEMBERS HEAD OF HOUSEHOLD |                                        | 192<br>95 |
| TOTAL                             | 29           |                                              | NON-HEAD OF HOUSEHOLD                 | )                                      | 97        |